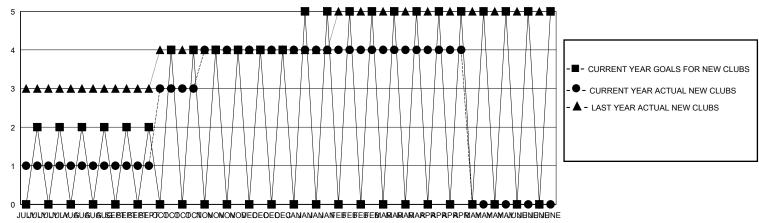

| 1             | 4           | 4             | JULY/AUG/SEPT         | 16                      | 412                     | 160                                                |
| OCT/NOV/DEC   | 1             | 12          | 0             | OCT/NOV/DEC           | 17                      | 772                     | 260                                                |
| JAN/FEB/MAR   | 1             | 0           | 56            | JAN/FEB/MAR           | 15                      | 392                     | 1,000                                              |
| APR/MAY/JUNE  | 0             | 0           | 0             | APR/MAY/JUNE          | 10                      | 0                       | 0                                                  |

## GOALS AND ACTUAL NEW CLUBS CUMULATIVE



## GOALS AND ACTUAL MEMBERS CUMULATIVE



- ■- MEMBER GROWTH NET GOAL
- MEMBER GROWTH ACTUAL
- ▲ LAST YEAR MEMBERSHIP ACTUAL

|  |  | JULIVILIVILAUGUGUGGGEBEBERTCOCOCOCTIONONONODEDEDECANANANAITEBEBEBEBARARARARARARARARARAMAMAMAIVINDINDINDINDINDINDINDINDINDINDINDINDINDI |
|--|--|----------------------------------------------------------------------------------------------------------------------------------------|
|--|--|----------------------------------------------------------------------------------------------------------------------------------------|

| DROPPED CLUBS: 15            |     | 54 CLUBS OF 94 ADDED 1 OR MORE<br>NEW MEMBERS | GENDER DISTRIBUTION  MALE 2,227 (80.98%) |              |     |
|------------------------------|-----|-----------------------------------------------